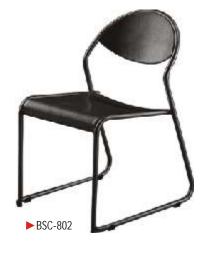

# **Study Series**

Choose one from the available models or make alterations for your customised design

The student chairs are manufactured from top-quality material for extreme durability