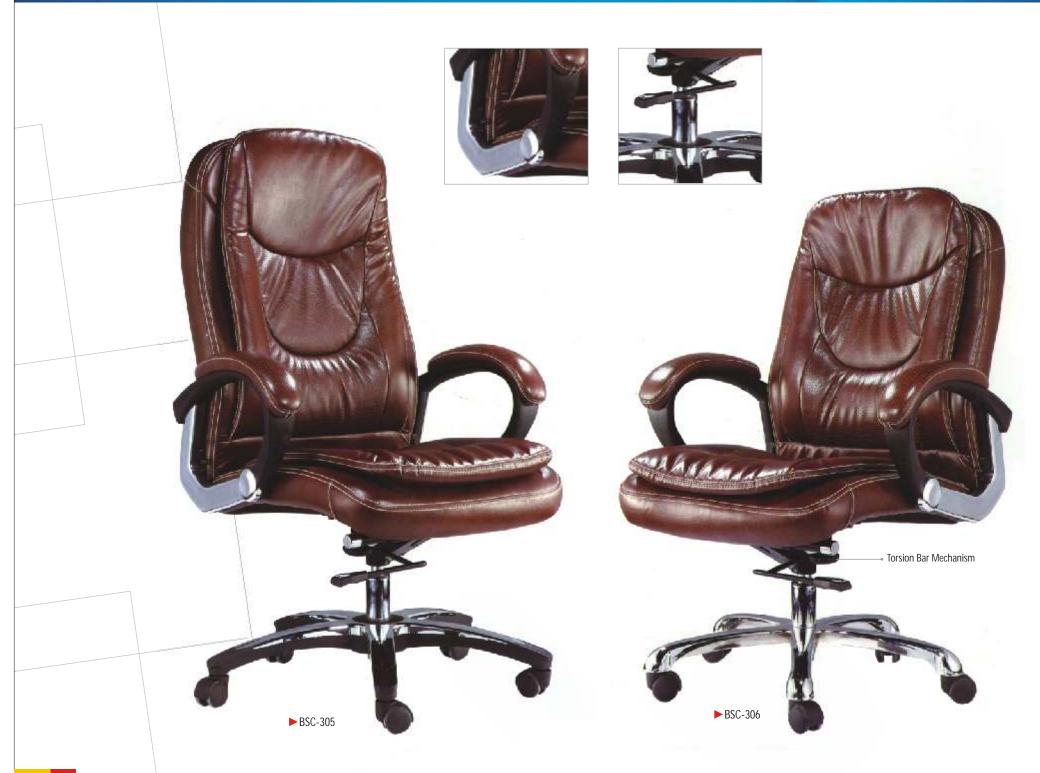

### **President Series**

The weaves reveal unique and beautiful patterns that smartly add to the decor of any interior

Make a statement with these elegant leatherite upholstered chairs

We are one of the leading manufacturers of director chairs that feature a traditional feathered back, thickly padded seat and back cushions for extra comfort.

An Impressive design and exceptional features make Director Chair Series the perfect pick

These chairs are available in various designs with different options for back support, armrest etc.

These chairs offer features like contoured back support, easy height and tilt adjustment