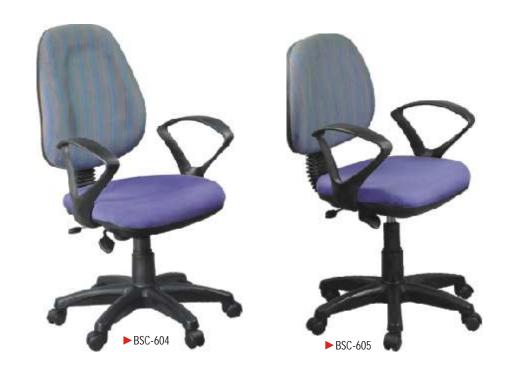

## Manager Series

These chairs offer added comfort and enhanced back support for a refreshing experience

The chairs are ergonomically designed for utmost back support, thus reducing stress and fatigue

The chairs are ergonomically designed for utmost back support, thus reducing stress and fatigue