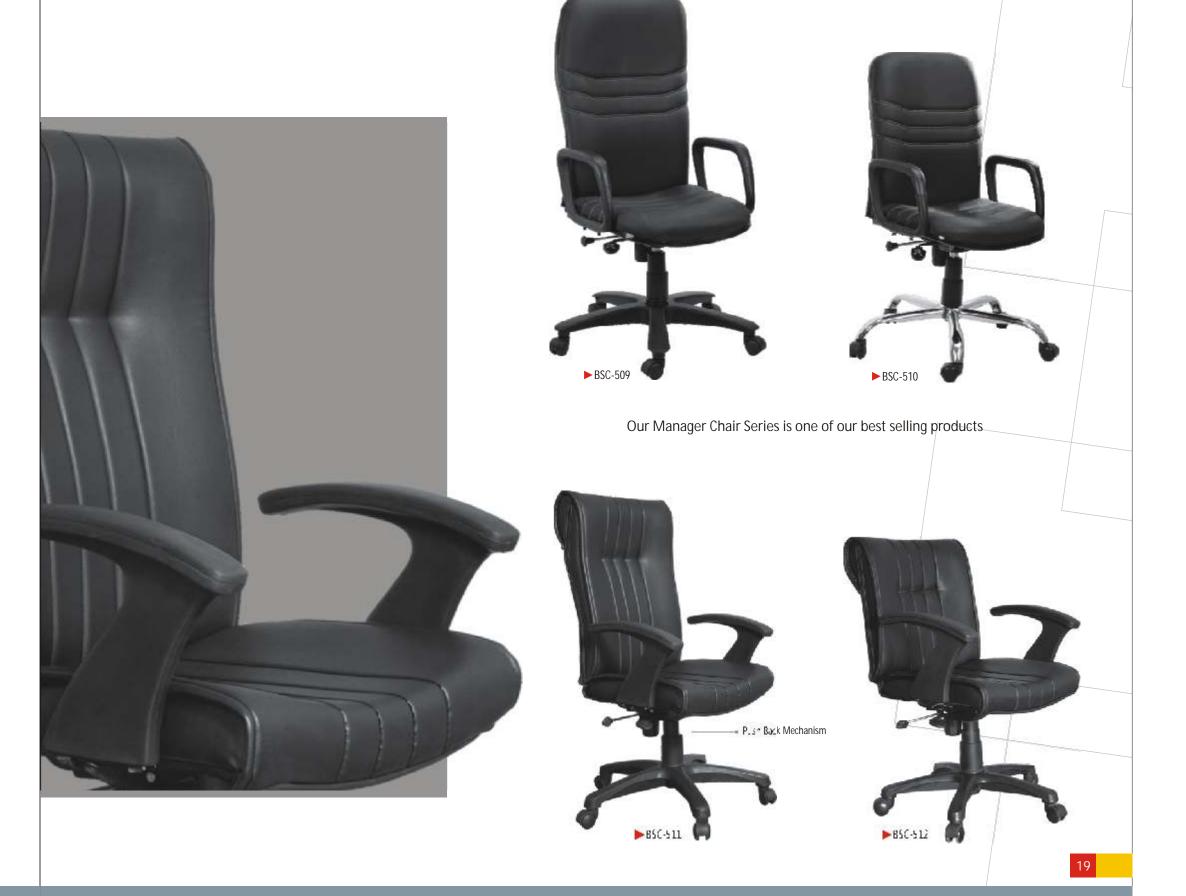

A wide range of designs to choose from with the your own customised version.

Our Manager Chair Series is one of our best selling products

## Manager Series

These chairs offer added comfort and enhanced back support for a refreshing experience

The chairs are ergonomically designed for utmost back support, thus reducing stress and fatigue

The chairs are ergonomically designed for utmost back support, thus reducing stress and fatigue