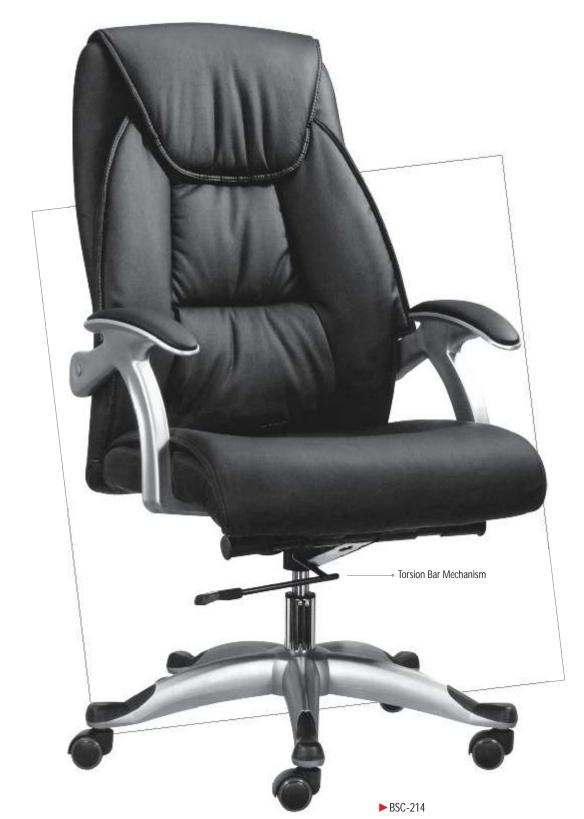

### **President Series**

The weaves reveal unique and beautiful patterns that smartly add to the decor of any interior

Make a statement with these elegant leatherite upholstered chairs

We are one of the leading manufacturers of director chairs that feature a traditional feathered back, thickly padded seat and back cushions for extra comfort.

An Impressive design and exceptional features make Director Chair Series the perfect pick

These chairs are available in various designs with different options for back support, armrest etc.

These chairs offer features like contoured back support, easy height and tilt adjustment