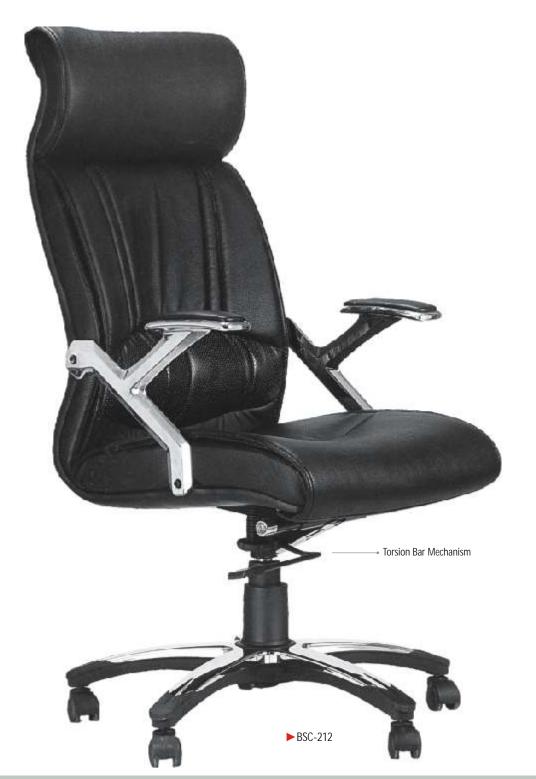

### **President Series**

The weaves reveal unique and beautiful patterns that smartly add to the decor of any interior

Make a statement with these elegant leatherite upholstered chairs

We are one of the leading manufacturers of director chairs that feature a traditional feathered back, thickly padded seat and back cushions for extra comfort.

An Impressive design and exceptional features make Director Chair Series the perfect pick

These chairs are available in various designs with different options for back support, armrest etc.

These chairs offer features like contoured back support, easy height and tilt adjustment