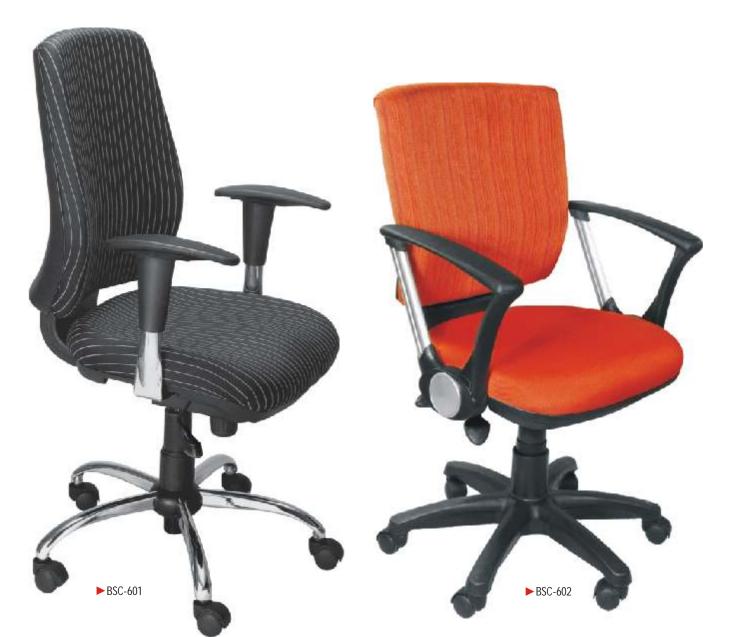

## Manager Series

These chairs offer added comfort and enhanced back support for a refreshing experience

The chairs are ergonomically designed for utmost back support, thus reducing stress and fatigue

The chairs are ergonomically designed for utmost back support, thus reducing stress and fatigue