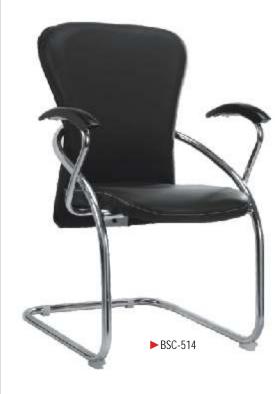

### Visitor Series

Unmatched style and comfort that truly blends with any modern or traditional office setup

►BSC-705

►BSC-703

A wide variety of colours, designs and shapes to choose from.