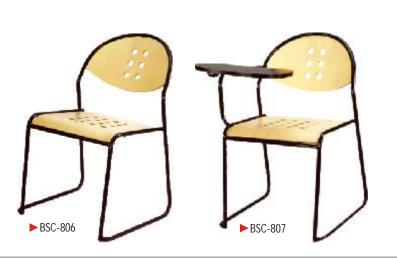

# **Study Series**

Choose one from the available models or make alterations for your customised design

The student chairs are manufactured from top-quality material for extreme durability