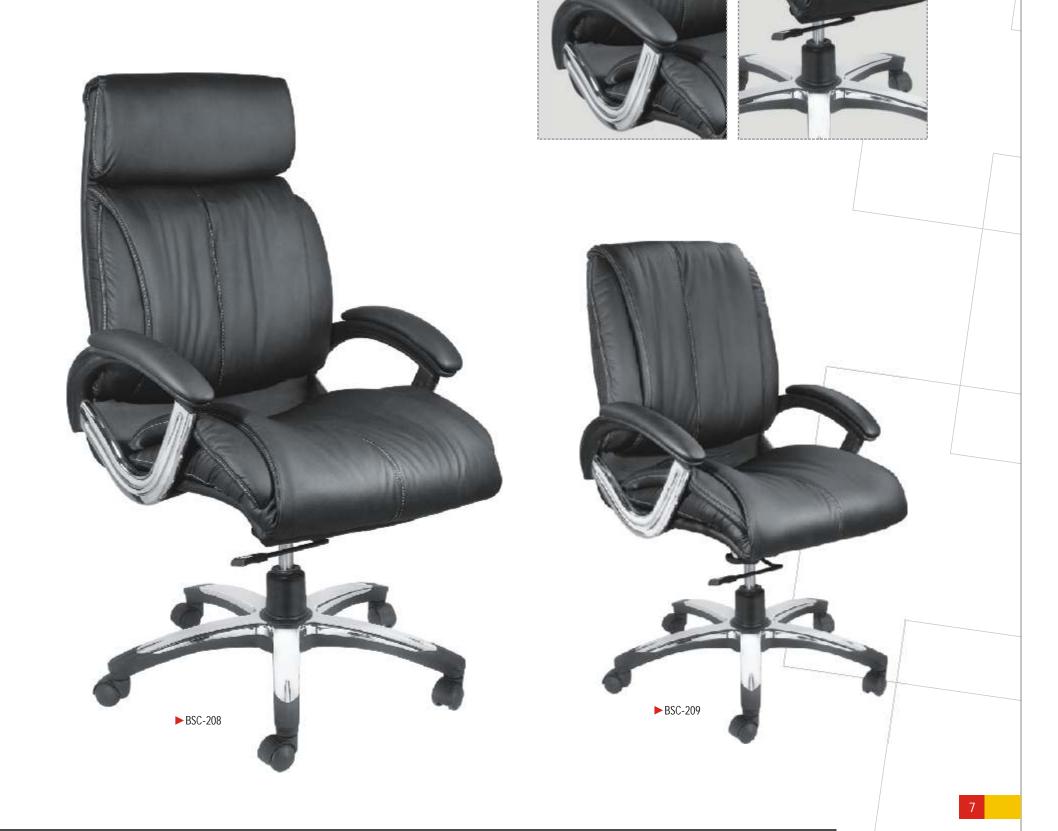

### **President Series**

The weaves reveal unique and beautiful patterns that smartly add to the decor of any interior

Make a statement with these elegant leatherite upholstered chairs

We are one of the leading manufacturers of director chairs that feature a traditional feathered back, thickly padded seat and back cushions for extra comfort.

An Impressive design and exceptional features make Director Chair Series the perfect pick

These chairs are available in various designs with different options for back support, armrest etc.

These chairs offer features like contoured back support, easy height and tilt adjustment