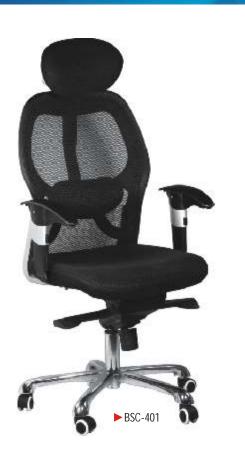

## Manager Series

These chairs offer added comfort and enhanced back support for a refreshing experience

The chairs are ergonomically designed for utmost back support, thus reducing stress and fatigue

The chairs are ergonomically designed for utmost back support, thus reducing stress and fatigue

We offer a wide range of workstation chairs for homes and offices

We are the foremost manufacturers of superior quality workstation chairs

2/