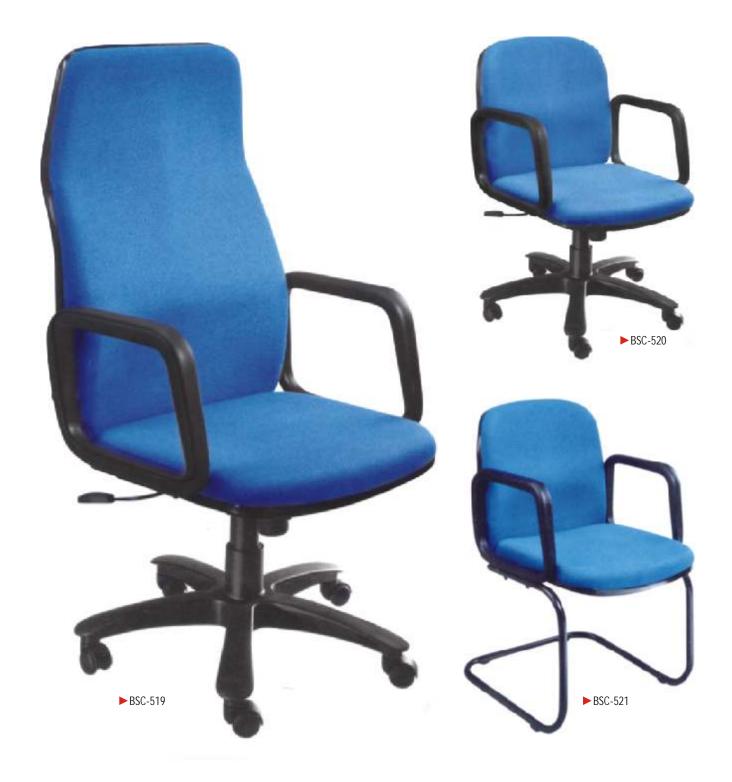

A wide range of designs to choose from with the your own customised version.

Our Manager Chair Series is one of our best selling products

## Manager Series

These chairs offer added comfort and enhanced back support for a refreshing experience

The chairs are ergonomically designed for utmost back support, thus reducing stress and fatigue

The chairs are ergonomically designed for utmost back support, thus reducing stress and fatigue

We offer a wide range of workstation chairs for homes and offices

We are the foremost manufacturers of superior quality workstation chairs

2/