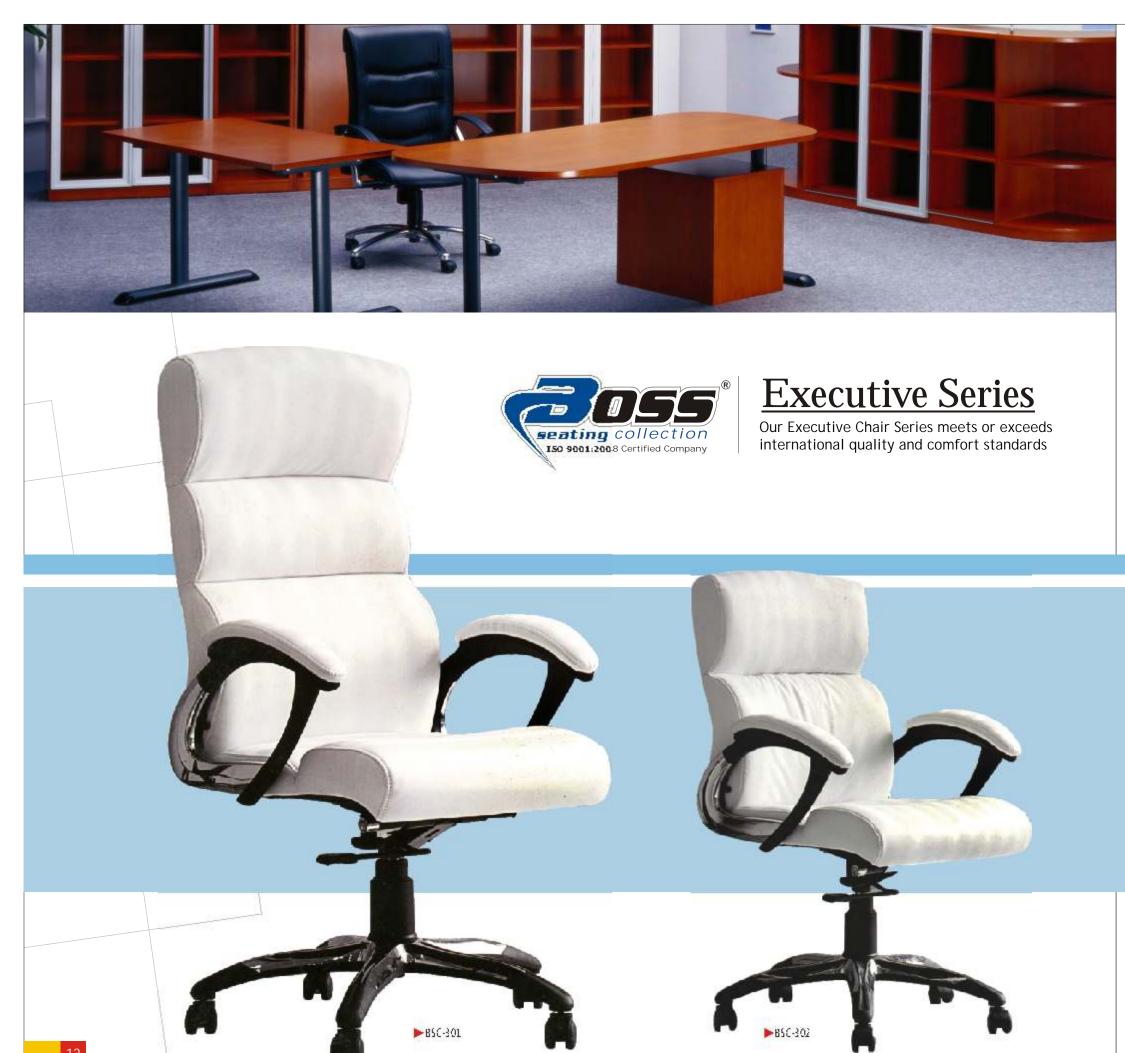

## Manager Series

These chairs offer added comfort and enhanced back support for a refreshing experience

The chairs are ergonomically designed for utmost back support, thus reducing stress and fatigue

The chairs are ergonomically designed for utmost back support, thus reducing stress and fatigue