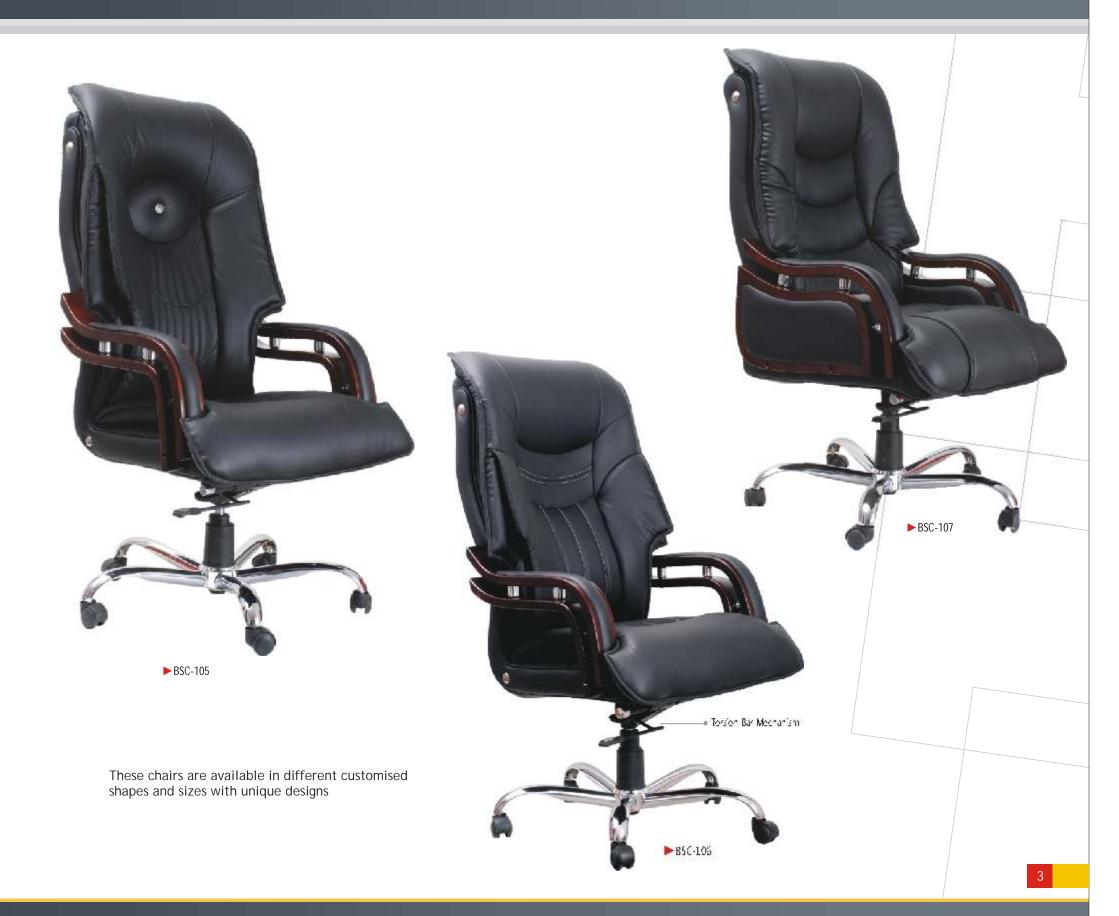

### **President Series**

The weaves reveal unique and beautiful patterns that smartly add to the decor of any interior

Make a statement with these elegant leatherite upholstered chairs

We are one of the leading manufacturers of director chairs that feature a traditional feathered back, thickly padded seat and back cushions for extra comfort.

An Impressive design and exceptional features make Director Chair Series the perfect pick

These chairs are available in various designs with different options for back support, armrest etc.

These chairs offer features like contoured back support, easy height and tilt adjustment

A wide range of designs to choose from with the your own customised version.

Our Manager Chair Series is one of our best selling products