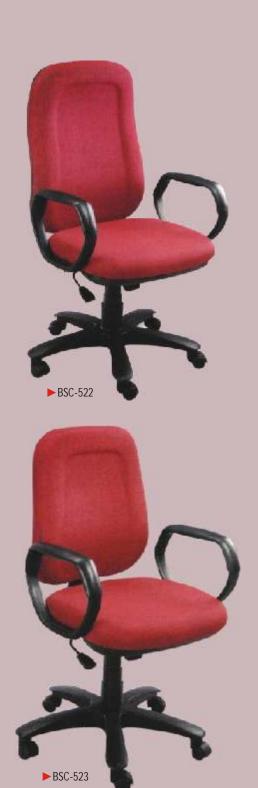

## Manager Series

These chairs offer added comfort and enhanced back support for a refreshing experience

The chairs are ergonomically designed for utmost back support, thus reducing stress and fatigue

The chairs are ergonomically designed for utmost back support, thus reducing stress and fatigue