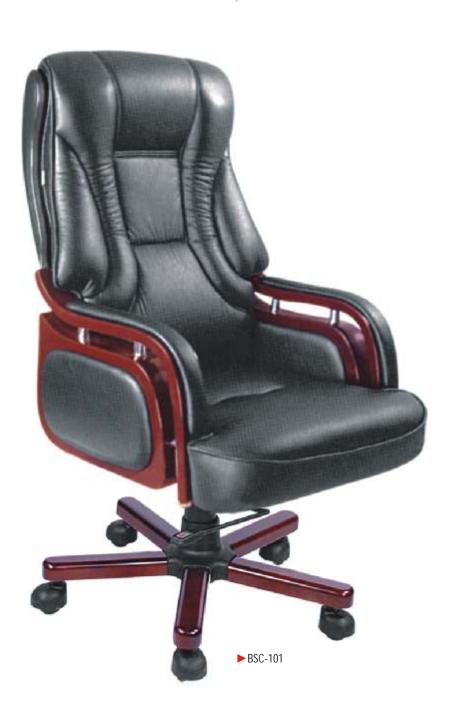

### **President Series**

The weaves reveal unique and beautiful patterns that smartly add to the decor of any interior

Make a statement with these elegant leatherite upholstered chairs

We are one of the leading manufacturers of director chairs that feature a traditional feathered back, thickly padded seat and back cushions for extra comfort.

An Impressive design and exceptional features make Director Chair Series the perfect pick

These chairs are available in various designs with different options for back support, armrest etc.

These chairs offer features like contoured back support, easy height and tilt adjustment