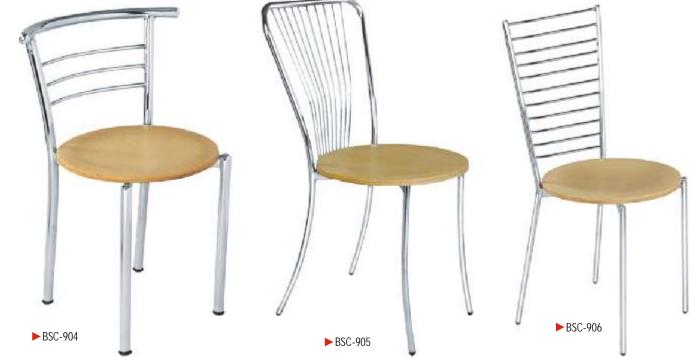

## Cafe & Bar Series

Our unique Café Chair Series is sleek in style yet extremely durable

We manufacture cafe table and stool of various shapes, sizes and colours

The bar stools offer easy height adjustability to match the requirements of different users