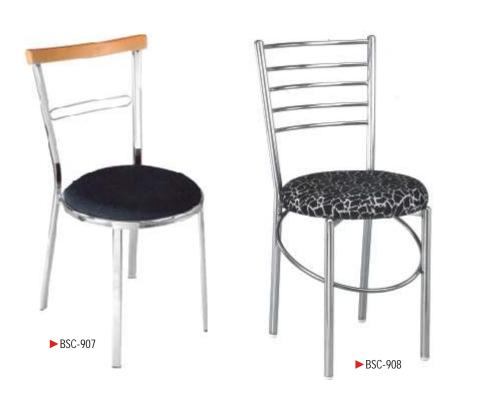

## Cafe & Bar Series

Our unique Café Chair Series is sleek in style yet extremely durable

We manufacture cafe table and stool of various shapes, sizes and colours

The bar stools offer easy height adjustability to match the requirements of different users