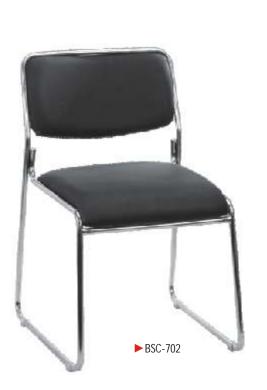

### Visitor Series

Unmatched style and comfort that truly blends with any modern or traditional office setup

►BSC-705

►BSC-703

A wide variety of colours, designs and shapes to choose from.