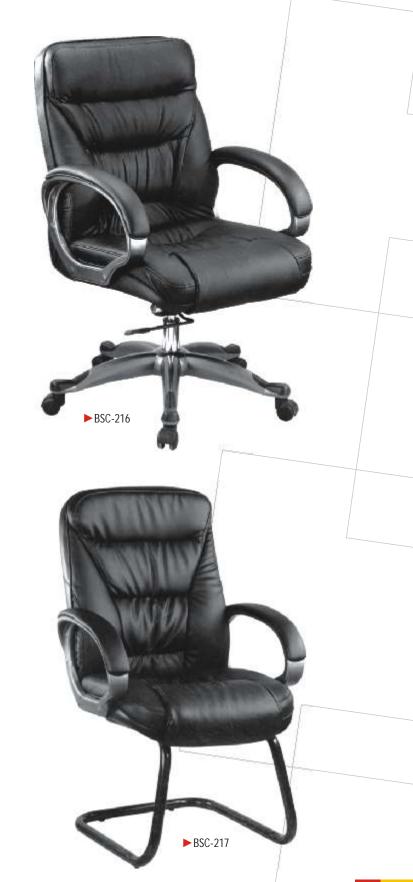

An Impressive design and exceptional features make Director Chair Series the perfect pick

These chairs are available in various designs with different options for back support, armrest etc.

These chairs offer features like contoured back support, easy height and tilt adjustment

A wide range of designs to choose from with the your own customised version.

Our Manager Chair Series is one of our best selling products