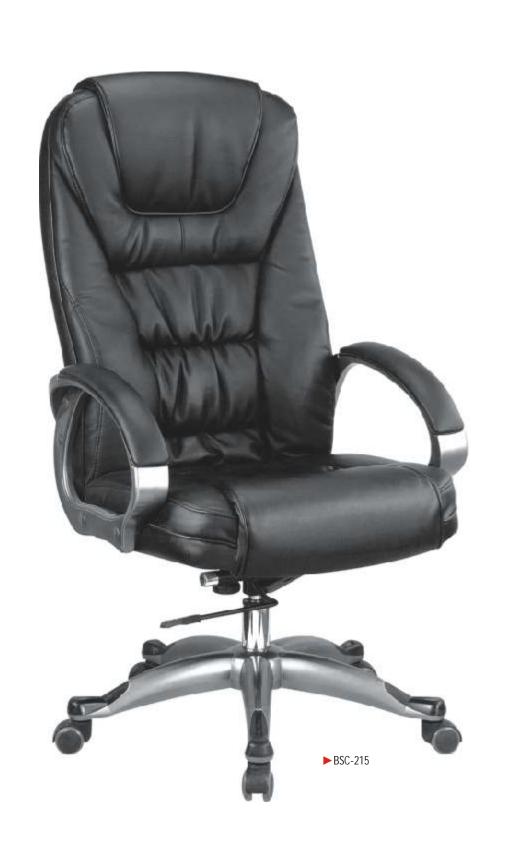

### **President Series**

The weaves reveal unique and beautiful patterns that smartly add to the decor of any interior

Make a statement with these elegant leatherite upholstered chairs

We are one of the leading manufacturers of director chairs that feature a traditional feathered back, thickly padded seat and back cushions for extra comfort.

An Impressive design and exceptional features make Director Chair Series the perfect pick

These chairs are available in various designs with different options for back support, armrest etc.

These chairs offer features like contoured back support, easy height and tilt adjustment