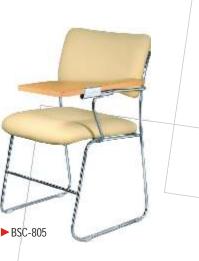

# **Study Series**

Choose one from the available models or make alterations for your customised design

The student chairs are manufactured from top-quality material for extreme durability