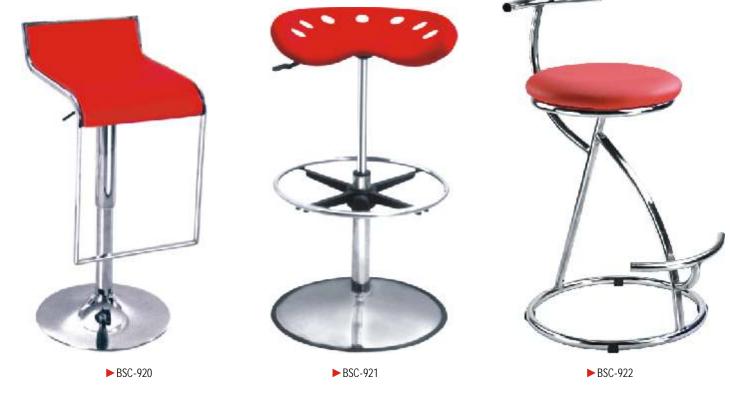

## Cafe & Bar Series

Our unique Café Chair Series is sleek in style yet extremely durable

We manufacture cafe table and stool of various shapes, sizes and colours

The bar stools offer easy height adjustability to match the requirements of different users