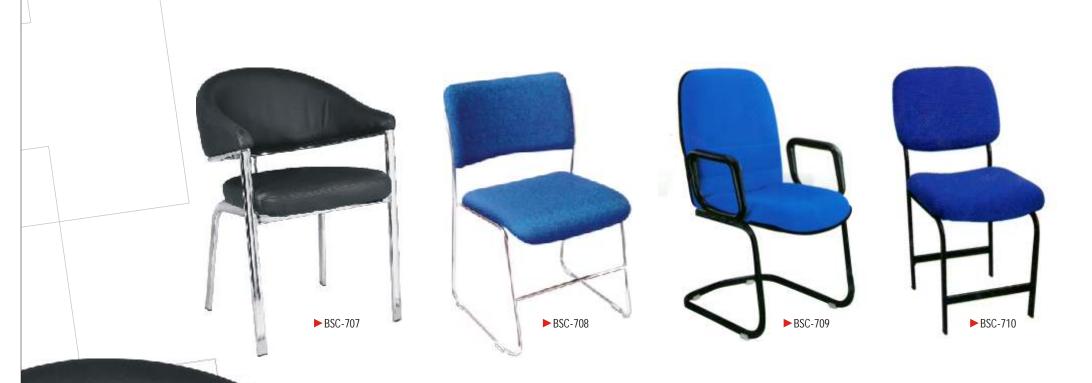

### Visitor Series

Unmatched style and comfort that truly blends with any modern or traditional office setup

►BSC-705

►BSC-703

A wide variety of colours, designs and shapes to choose from.