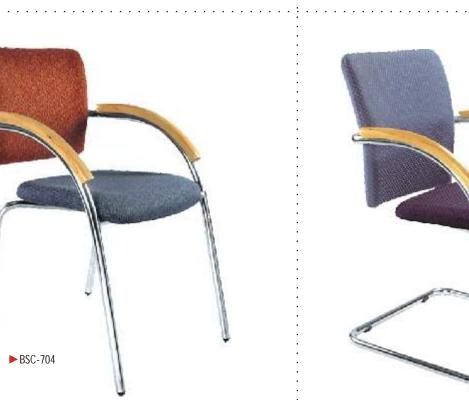

### Visitor Series

Unmatched style and comfort that truly blends with any modern or traditional office setup

►BSC-705

►BSC-703

A wide variety of colours, designs and shapes to choose from.