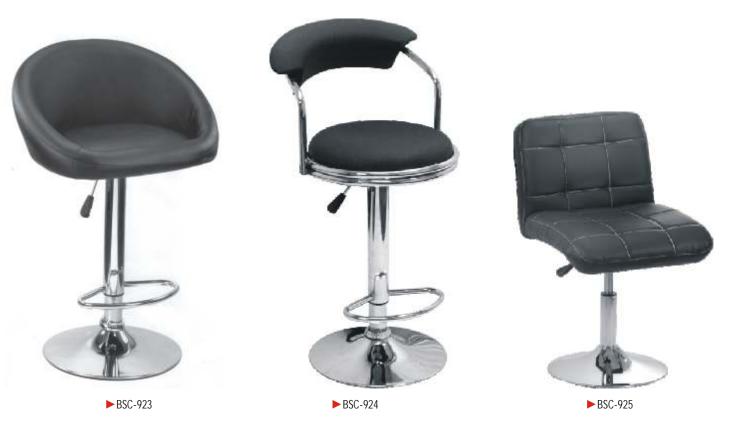

## Cafe & Bar Series

Our unique Café Chair Series is sleek in style yet extremely durable

We manufacture cafe table and stool of various shapes, sizes and colours

The bar stools offer easy height adjustability to match the requirements of different users