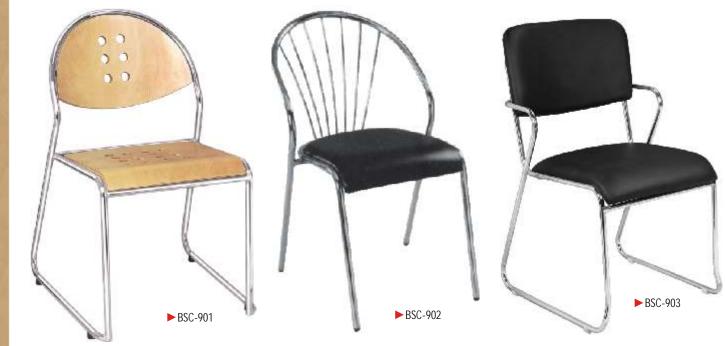

### Visitor Series

Unmatched style and comfort that truly blends with any modern or traditional office setup

►BSC-705

►BSC-703

A wide variety of colours, designs and shapes to choose from.