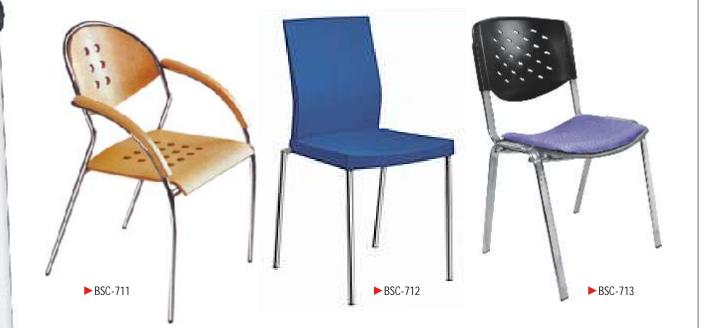

# **Study Series**

Choose one from the available models or make alterations for your customised design

The student chairs are manufactured from top-quality material for extreme durability