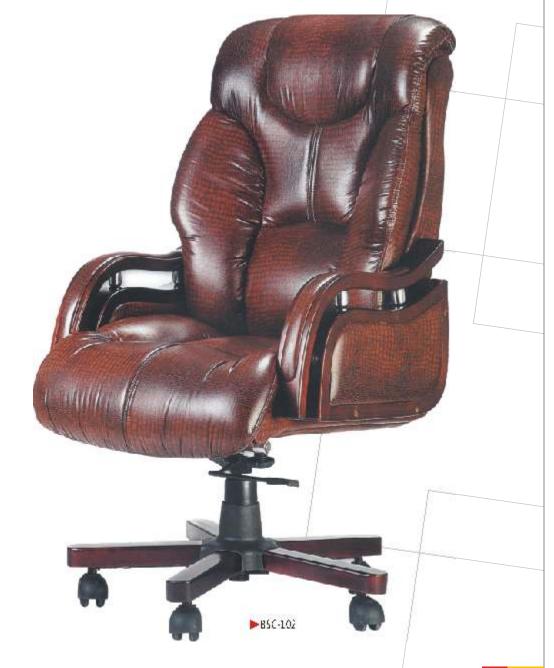

### **President Series**

The weaves reveal unique and beautiful patterns that smartly add to the decor of any interior

Make a statement with these elegant leatherite upholstered chairs

We are one of the leading manufacturers of director chairs that feature a traditional feathered back, thickly padded seat and back cushions for extra comfort.

An Impressive design and exceptional features make Director Chair Series the perfect pick

These chairs are available in various designs with different options for back support, armrest etc.

These chairs offer features like contoured back support, easy height and tilt adjustment