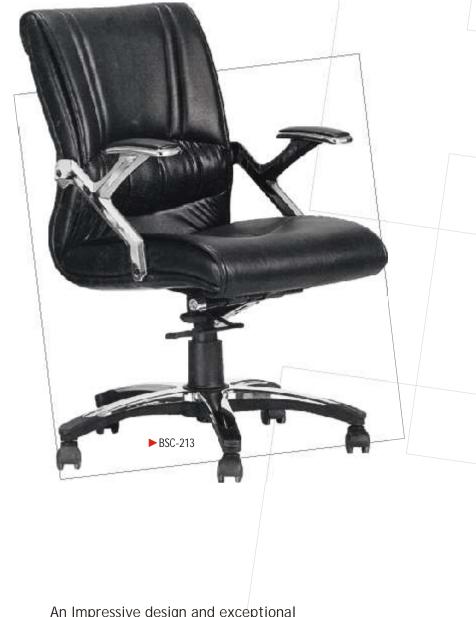

A wide range of designs to choose from with the your own customised version.

Our Manager Chair Series is one of our best selling products

## Manager Series

These chairs offer added comfort and enhanced back support for a refreshing experience

The chairs are ergonomically designed for utmost back support, thus reducing stress and fatigue

The chairs are ergonomically designed for utmost back support, thus reducing stress and fatigue