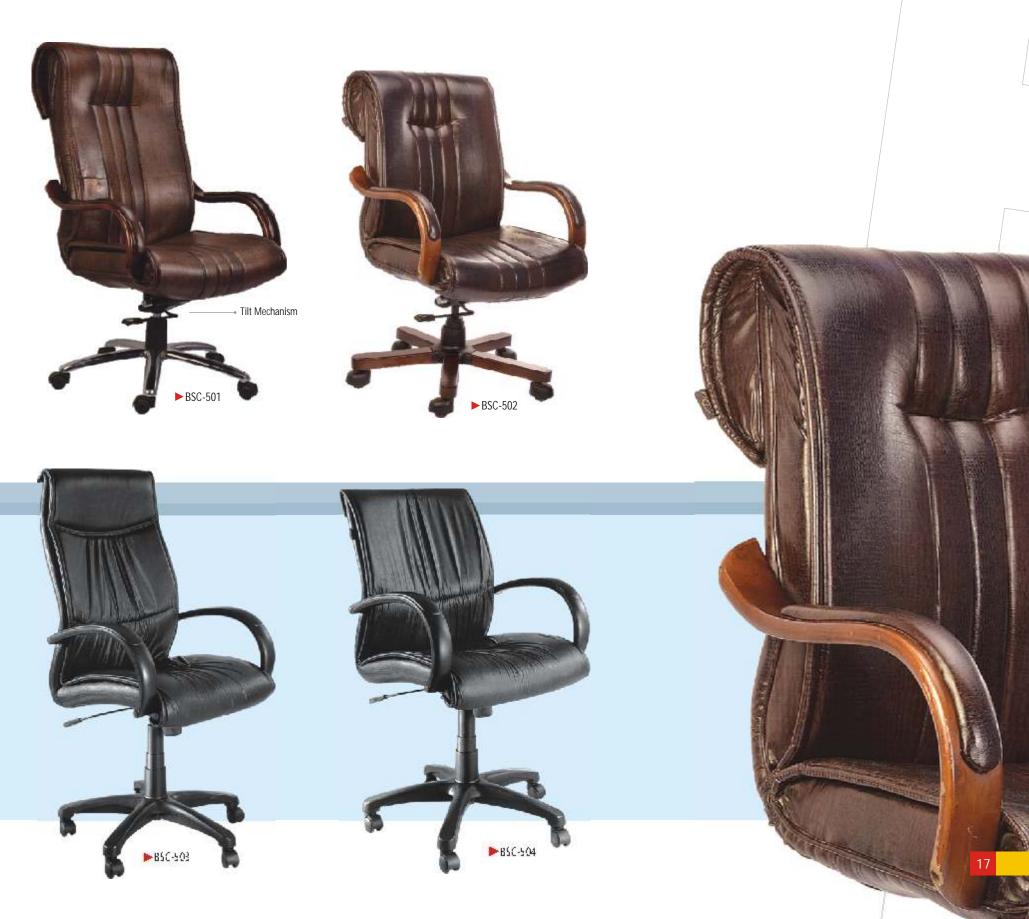

### **President Series**

The weaves reveal unique and beautiful patterns that smartly add to the decor of any interior

Make a statement with these elegant leatherite upholstered chairs

We are one of the leading manufacturers of director chairs that feature a traditional feathered back, thickly padded seat and back cushions for extra comfort.

An Impressive design and exceptional features make Director Chair Series the perfect pick

These chairs are available in various designs with different options for back support, armrest etc.

These chairs offer features like contoured back support, easy height and tilt adjustment