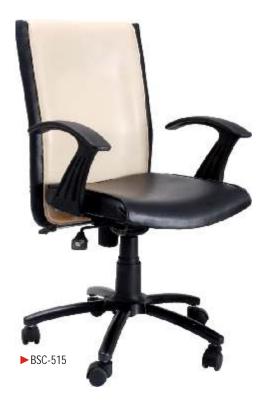

## Manager Series

These chairs offer added comfort and enhanced back support for a refreshing experience

The chairs are ergonomically designed for utmost back support, thus reducing stress and fatigue

The chairs are ergonomically designed for utmost back support, thus reducing stress and fatigue

We offer a wide range of workstation chairs for homes and offices

We are the foremost manufacturers of superior quality workstation chairs

2/