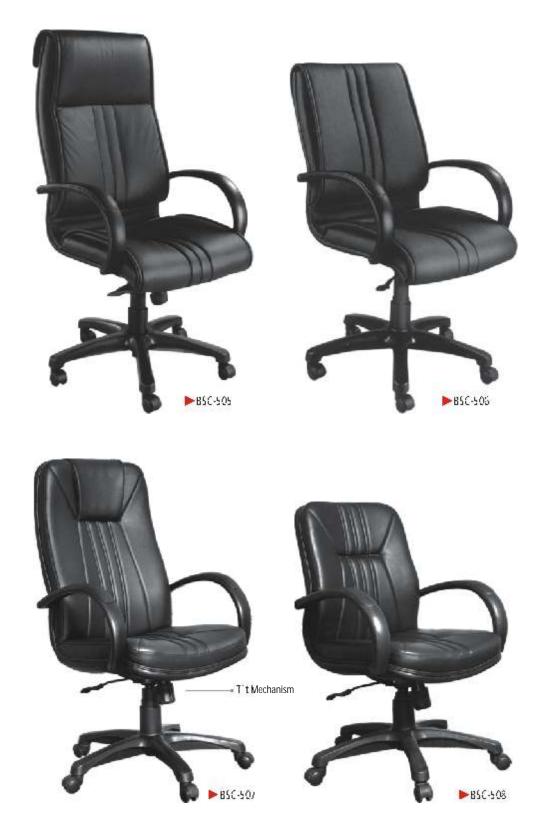

## Manager Series

These chairs offer added comfort and enhanced back support for a refreshing experience

The chairs are ergonomically designed for utmost back support, thus reducing stress and fatigue

The chairs are ergonomically designed for utmost back support, thus reducing stress and fatigue