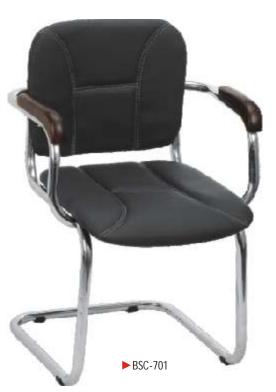

### Visitor Series

Unmatched style and comfort that truly blends with any modern or traditional office setup

►BSC-705

►BSC-703

A wide variety of colours, designs and shapes to choose from.