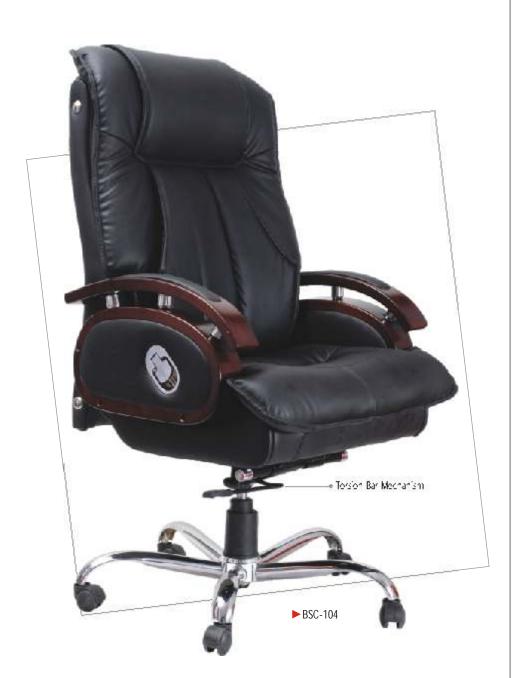

### **President Series**

The weaves reveal unique and beautiful patterns that smartly add to the decor of any interior

Make a statement with these elegant leatherite upholstered chairs

We are one of the leading manufacturers of director chairs that feature a traditional feathered back, thickly padded seat and back cushions for extra comfort.

An Impressive design and exceptional features make Director Chair Series the perfect pick

These chairs are available in various designs with different options for back support, armrest etc.

These chairs offer features like contoured back support, easy height and tilt adjustment

A wide range of designs to choose from with the your own customised version.

Our Manager Chair Series is one of our best selling products