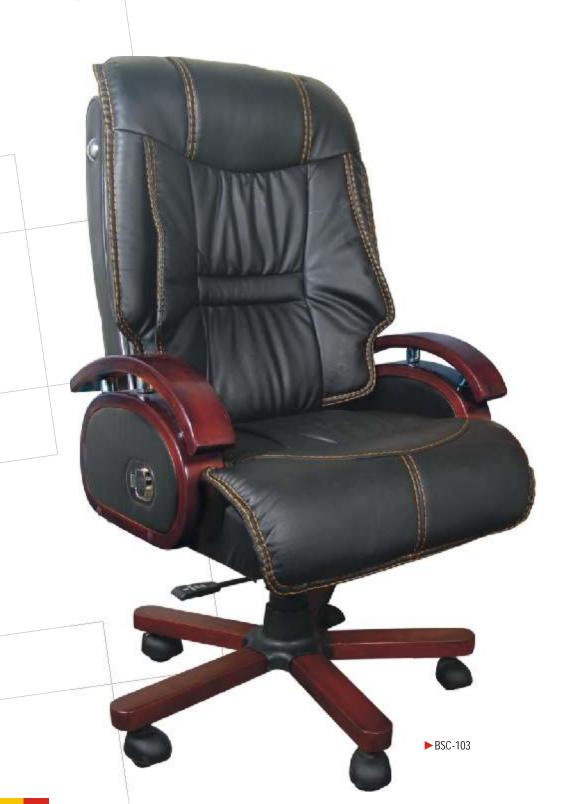

### **President Series**

The weaves reveal unique and beautiful patterns that smartly add to the decor of any interior

Make a statement with these elegant leatherite upholstered chairs

We are one of the leading manufacturers of director chairs that feature a traditional feathered back, thickly padded seat and back cushions for extra comfort.

An Impressive design and exceptional features make Director Chair Series the perfect pick

These chairs are available in various designs with different options for back support, armrest etc.

These chairs offer features like contoured back support, easy height and tilt adjustment