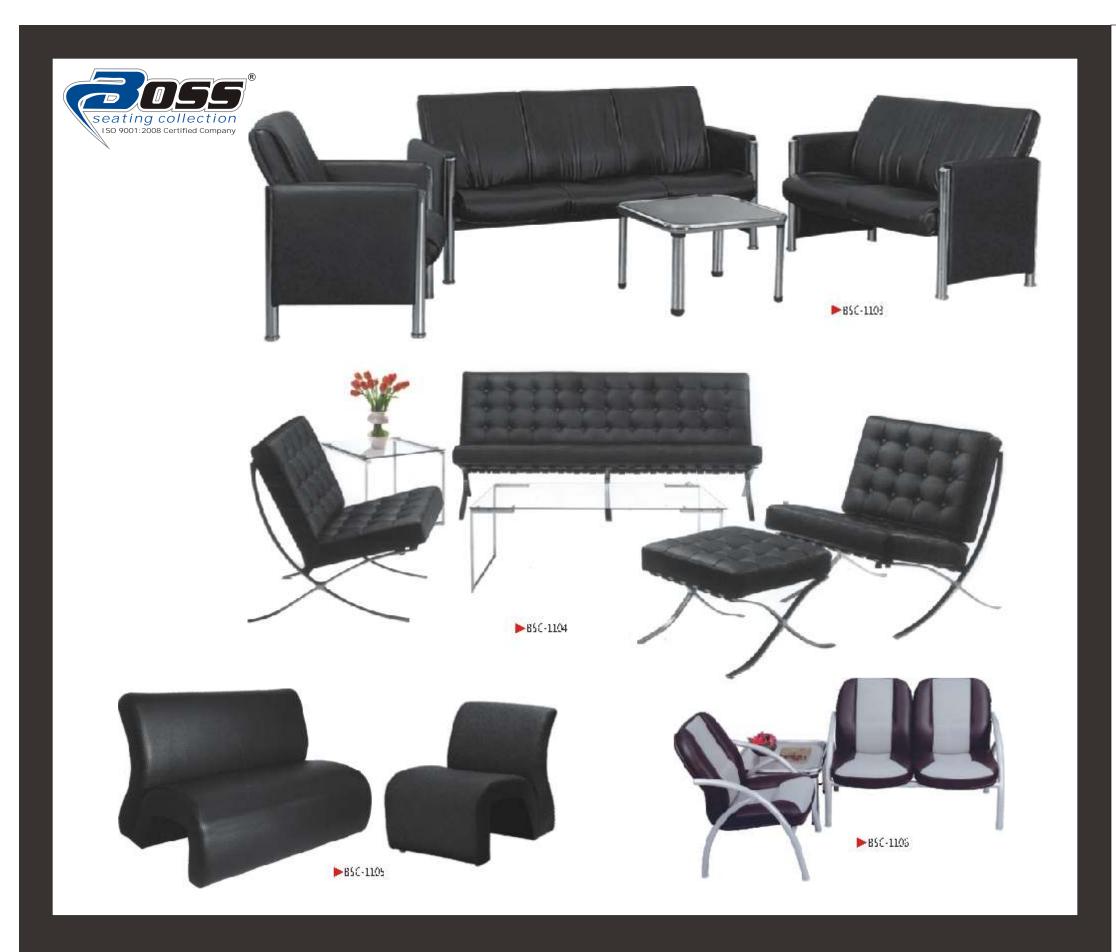

## Cafe & Bar Series

Our unique Café Chair Series is sleek in style yet extremely durable

We manufacture cafe table and stool of various shapes, sizes and colours

The bar stools offer easy height adjustability to match the requirements of different users