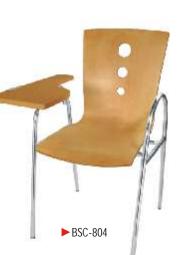

# **Study Series**

Choose one from the available models or make alterations for your customised design

The student chairs are manufactured from top-quality material for extreme durability