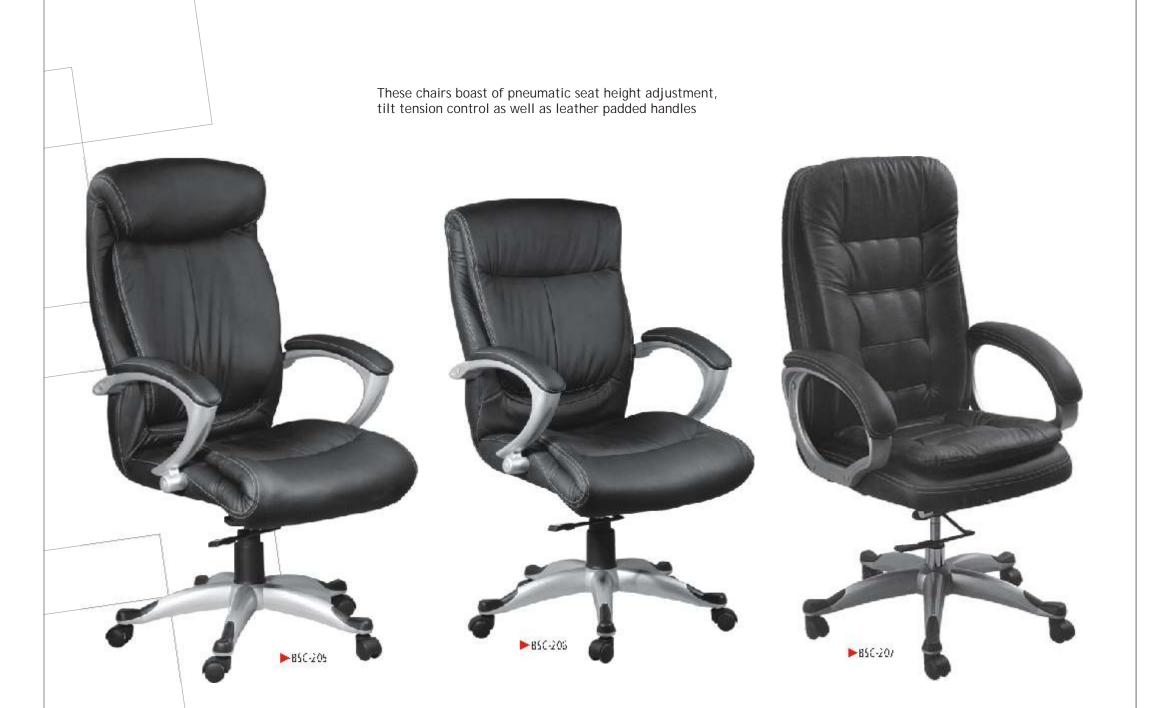

### **President Series**

The weaves reveal unique and beautiful patterns that smartly add to the decor of any interior

Make a statement with these elegant leatherite upholstered chairs

We are one of the leading manufacturers of director chairs that feature a traditional feathered back, thickly padded seat and back cushions for extra comfort.

An Impressive design and exceptional features make Director Chair Series the perfect pick

These chairs are available in various designs with different options for back support, armrest etc.

These chairs offer features like contoured back support, easy height and tilt adjustment