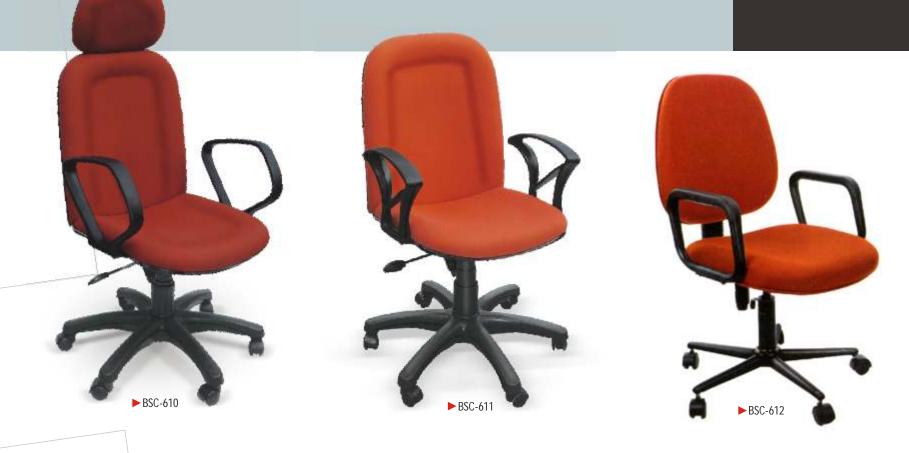

## Manager Series

These chairs offer added comfort and enhanced back support for a refreshing experience

The chairs are ergonomically designed for utmost back support, thus reducing stress and fatigue

The chairs are ergonomically designed for utmost back support, thus reducing stress and fatigue

We offer a wide range of workstation chairs for homes and offices

We are the foremost manufacturers of superior quality workstation chairs

2/