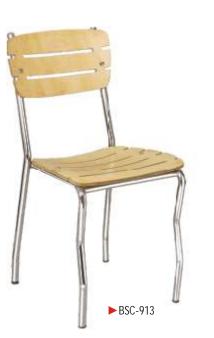

## Cafe & Bar Series

Our unique Café Chair Series is sleek in style yet extremely durable

We manufacture cafe table and stool of various shapes, sizes and colours

The bar stools offer easy height adjustability to match the requirements of different users