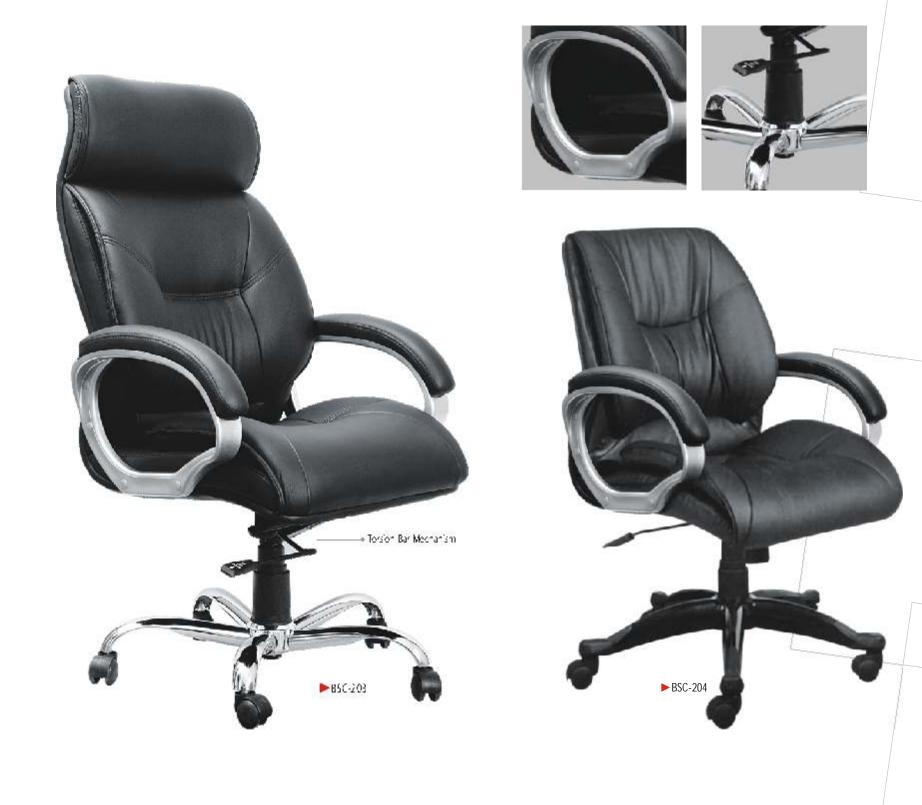

An Impressive design and exceptional features make Director Chair Series the perfect pick

These chairs are available in various designs with different options for back support, armrest etc.

These chairs offer features like contoured back support, easy height and tilt adjustment