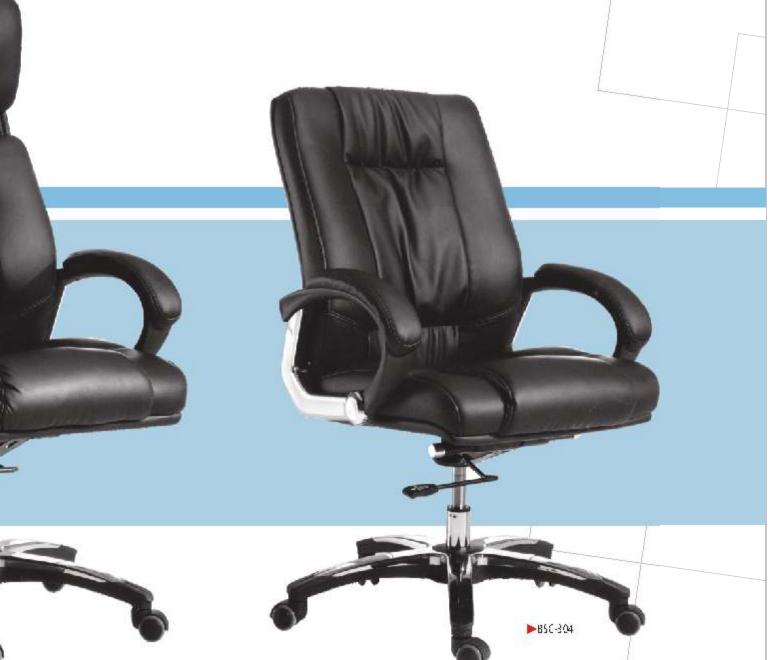

## Manager Series

These chairs offer added comfort and enhanced back support for a refreshing experience

The chairs are ergonomically designed for utmost back support, thus reducing stress and fatigue

The chairs are ergonomically designed for utmost back support, thus reducing stress and fatigue