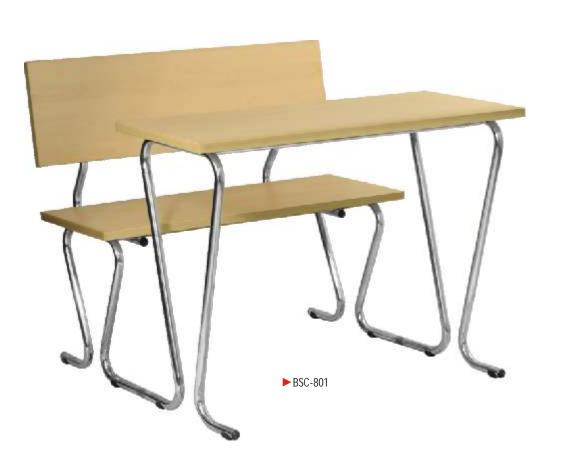

# **Study Series**

Choose one from the available models or make alterations for your customised design

The student chairs are manufactured from top-quality material for extreme durability