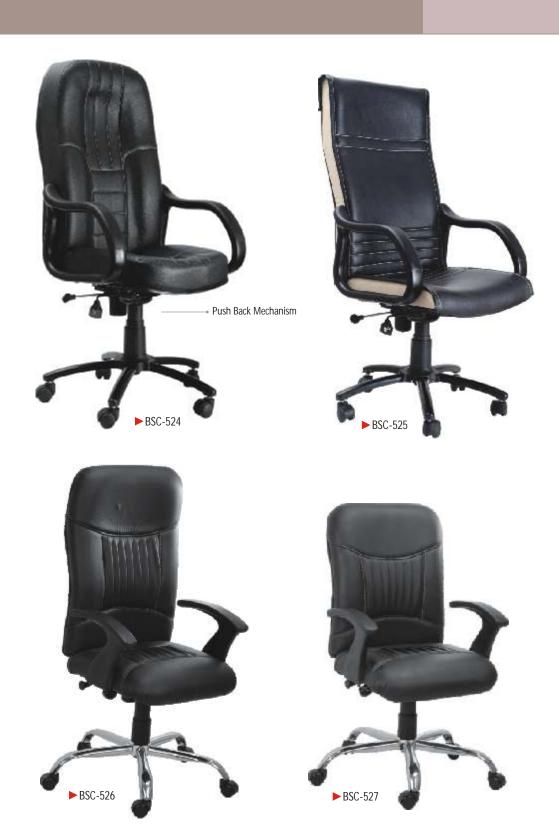

### **President Series**

The weaves reveal unique and beautiful patterns that smartly add to the decor of any interior

Make a statement with these elegant leatherite upholstered chairs

We are one of the leading manufacturers of director chairs that feature a traditional feathered back, thickly padded seat and back cushions for extra comfort.

An Impressive design and exceptional features make Director Chair Series the perfect pick

These chairs are available in various designs with different options for back support, armrest etc.

These chairs offer features like contoured back support, easy height and tilt adjustment