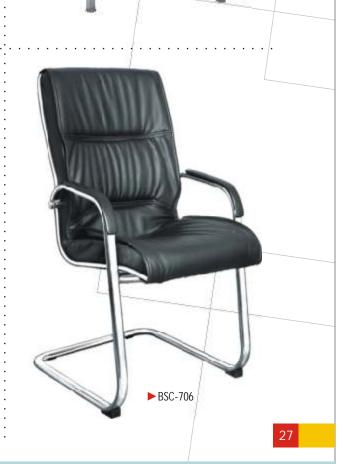

### Visitor Series

Unmatched style and comfort that truly blends with any modern or traditional office setup

►BSC-705

►BSC-703

A wide variety of colours, designs and shapes to choose from.