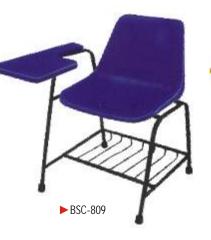

# **Study Series**

Choose one from the available models or make alterations for your customised design

The student chairs are manufactured from top-quality material for extreme durability