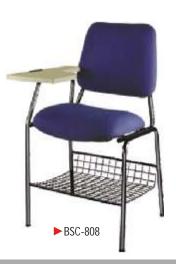

# **Study Series**

Choose one from the available models or make alterations for your customised design

The student chairs are manufactured from top-quality material for extreme durability