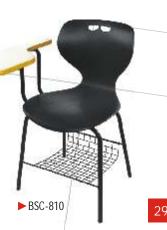

# **Study Series**

Choose one from the available models or make alterations for your customised design

The student chairs are manufactured from top-quality material for extreme durability