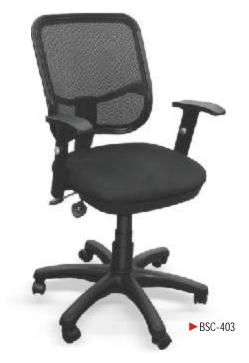

## Manager Series

These chairs offer added comfort and enhanced back support for a refreshing experience

The chairs are ergonomically designed for utmost back support, thus reducing stress and fatigue

The chairs are ergonomically designed for utmost back support, thus reducing stress and fatigue

We offer a wide range of workstation chairs for homes and offices

We are the foremost manufacturers of superior quality workstation chairs

2/