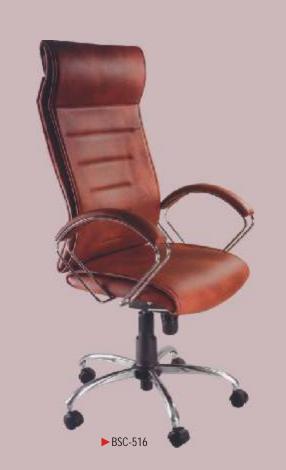

### **President Series**

The weaves reveal unique and beautiful patterns that smartly add to the decor of any interior

Make a statement with these elegant leatherite upholstered chairs

We are one of the leading manufacturers of director chairs that feature a traditional feathered back, thickly padded seat and back cushions for extra comfort.

An Impressive design and exceptional features make Director Chair Series the perfect pick

These chairs are available in various designs with different options for back support, armrest etc.

These chairs offer features like contoured back support, easy height and tilt adjustment