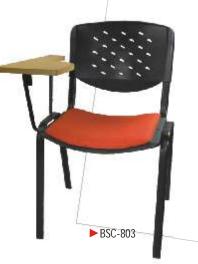

# **Study Series**

Choose one from the available models or make alterations for your customised design

The student chairs are manufactured from top-quality material for extreme durability